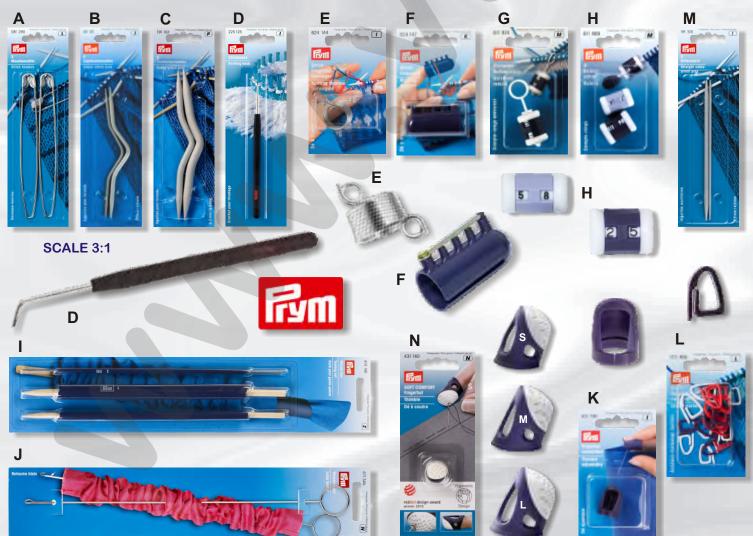

## PATCHWORK & HOBBY

| KIITING ACCESSORIES |          |     |                                                                                                                                                                       |       |
|---------------------|----------|-----|-----------------------------------------------------------------------------------------------------------------------------------------------------------------------|-------|
| CARD NO.            | PRYM NO. | TAG | DESCRIPTION                                                                                                                                                           | PRICE |
| 39207               | 081 290  | Α   | <b>Stitch holder</b> - knitter's kit for securing stitches, made of flexible spring steel, includes rounded tip that's easy on the wool. 2 units, 135 mm each.        |       |
| 39221               | 191 101  | В   | <b>Cable-stitch needles</b> - 2.50 + 4.00 mm - perfectly-suite for knitting cable stitches, length 12 cm.                                                             |       |
| 39222               | 191 102  | С   | <b>Cable-stitch needles</b> - 6.00 + 8.00 mm - perfectly-suite for knitting cable stitches, length 12 cm.                                                             |       |
| 39223               | 225 125  | D   | <b>Knitting hook</b> - an ideal supplement to knitting dolls, ring set, flower looms, knitting looms and mills. For lifting and picking up threads. Length 13 cm.     |       |
| 39208               | 624 144  | Е   | Knitting thimble with 2 yarn guides - thread guidance when knitting with two colours, for Norwegian and other two-coloured patterns. Burr-free spring steel.          |       |
| 39209               | 624 147  | F   | Knitting thimble with 4 yarn guides - thread guidance when knitting with fou<br>colours, for Norwegian and other two-coloured patterns. Burr-free spring steel.       |       |
| 39211               | 611 874  | G   | <b>Universal row counter</b> - rotally with 10 mm eyelet for mounting on the knitting pin, double-digit display for counting the knitted rows.                        |       |
| 39212               | 611 869  | Н   | <b>Row counter</b> - rotally for placement on knitting pins - S (for gauges 2.5 to 4.0 mm) and L (for gauges 4.5 to 7.0 mm) in one pack. Double-digit display.        |       |
| 39202               | 610 190  | I   | <b>Turning set</b> - plastic tube with wood and metal rod for easy turning of self made fabric tubes, 3 sizes: S for 9.5-16 mm, M for 19-25 mm, L for 25 mm and more. |       |
| 39224               | 611 346  | J   | <b>Loop turner</b> - 24 cm long steel needle with finger loop and fastener hook for easy turning of self made fabric tubes.                                           |       |
| 39210               | 431 790  | κ   | Adjustable thimble - adjustable in size with boiling water, high wearing comfort when sewing with long fingernails.                                                   |       |
| 39084               | 611 868  | L   | <b>Stitch marker</b> - clips for marking stitches, suitable for knitting and crocheting, 21 units, sorted in three colours and 2 sizes.                               |       |
| 39219               | 191 105  | М   | <b>Stitch holders</b> - robust aluminium knitting aid for holding together stitches, 2 units, gauges 2.5 mm and 4 mm, length 12 cm.                                   |       |
| 39228               | 431 14x  | Ν   | <b>SOFT COMFORT thimble</b> - ergonomic thimble with high wearing comfort, shaft made of soft plastic and dome made of hard plastic. In sizes S, M and L.             |       |