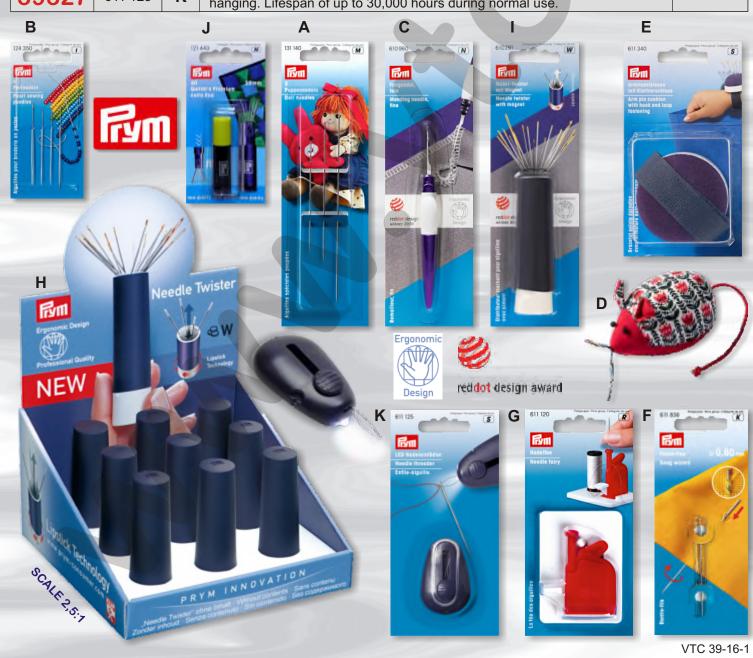

## **NEEDLES AND PINS**

| CARD NO. | PRYM NO. | TAG | DESCRIPTION                                                                                                                                                          | PRICE |
|----------|----------|-----|----------------------------------------------------------------------------------------------------------------------------------------------------------------------|-------|
| 39301    | 131 140  | Α   | <b>Doll needles, assorted</b> - exceptionally-long hand sewing needles: 70 mm, 87 mm, and 127 mm.                                                                    |       |
| 39302    | 124 350  | В   | <b>Beading needles with gold eye 10/12</b> - ultra-fine hand sewing needles, contains 4 units: 2x no. 10/0.45 x 55 mm and 2x no. 12/0.4 x 50 mm.                     |       |
| 39303    | 610 960  | С   | <b>Mending needle</b> - ergonomic needle for knitted goods and overlock machines, length 11 cm. Anti-slip surface, cap with additional function as handle extension. |       |
| 39304    | 611 324  | D   | <b>Pin cushion MOUSE Prym for Kids</b> - attractive pincushion for children, cover made of 100% cotton, size 8 cm.                                                   |       |
| 39305    | 611 340  | Ε   | <b>Arm pin cushion with adhesive strap</b> - covered with blue polyester, individually adjustable to any size, diameter 6 cm.                                        |       |
| 39319    | 611 836  | F   | <b>Snag wizard</b> - 0.8 mm-thin repair nail that can be used to effortlessly remove protruding threads. Length 6 cm.                                                |       |
| 39320    | 611 120  | G   | <b>Needle wizard</b> - plastic threader for hand sewing needles thicknesses from 0,5 mm to 0,9 mm.                                                                   |       |
| 39315    | 610 292  | Н   | Needle twister display - sale display with 9 pieces of needle twister 39316.                                                                                         |       |
| 39316    | 610 291  | I   | <b>Needle twister</b> - for storing sewing and darning needles up to 64 mm in size. Easy-to-use twist mechanism and a magnet on the inside.                          |       |
| 39326    | 121 443  | J   | <b>Quilting sewing needles with silver eye, EXTRA FINE</b> , 0.53 x 23mm, 20 units in plastic container.                                                             |       |
| 39327    | 611 125  | K   | <b>LED needle threader</b> - plastic housing with LED diode, thread cutter, eye for hanging. Lifespan of up to 30,000 hours during normal use.                       |       |