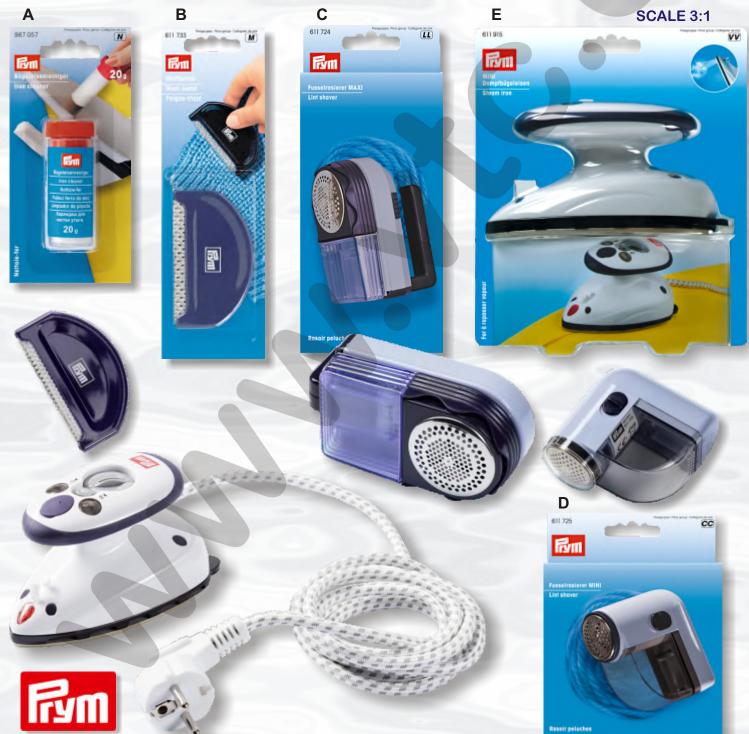

## **CLOTHES CARE**

| CARD NO. | PRYM NO. | TAG | DESCRIPTION                                                                                                                                                                                                                                        | PRICE |
|----------|----------|-----|----------------------------------------------------------------------------------------------------------------------------------------------------------------------------------------------------------------------------------------------------|-------|
| 39351    | 987 057  | Α   | <b>Iron cleaner 20g</b> - cleaning pen for the sole plate of the iron, removes dirt and calcium, makes the iron glide smoothly again.                                                                                                              |       |
| 39352    | 611 733  | в   | <b>Wool comb</b> - for refreshing closely-knitted woollen garments. Shaving head made from raw metal mesh, sturdy plastic handle. Size 7 cm.                                                                                                       |       |
| 39353    | 611 724  | С   | <b>Lint shaver MAXI</b> - electric razor for removing lint from woollen garments, for use with 1,5V batteries or on main current. Simple to dismantle for cleaning. Size 15x7x7 cm.                                                                |       |
| 39354    | 611 725  | D   | <b>Lint shaver MINI</b> - electric razor for removing lint from woollen garments, for use with 1,5V batteries. Simple to dismantle for cleaning. Size 8x8x3 cm.                                                                                    |       |
| 39355    | 611 915  | Е   | <b>Steam iron MINI</b> - handy travel steam iron with measuring cup and carrying bag, can be switched between 220V and 110V. For delicate ironing in the sewing corner. Available with UK plugs. Weight of the iron 400g, weight of the cord 220g. |       |