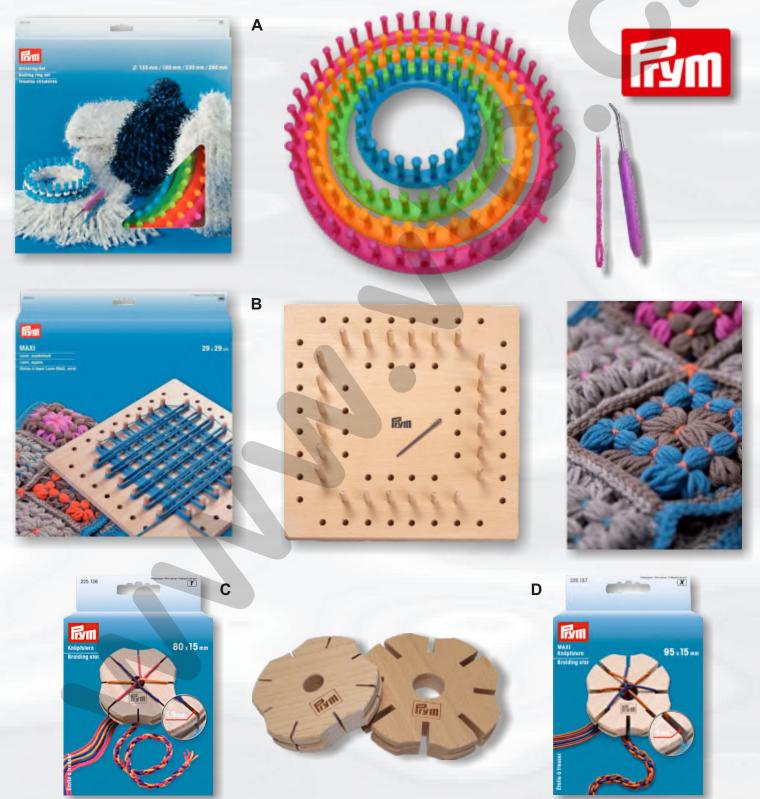

## KNITTING ACCESSORIES

| 39139 | 624 160 | Α | <b>Knitting ring set</b> - robust plastic rings for easy knitting of caps and scarves. Sizes: 13.5, 18, 23 and 28 cm. Includes knitting hook, wool needles, and instructions.                                                                       |  |
|-------|---------|---|-----------------------------------------------------------------------------------------------------------------------------------------------------------------------------------------------------------------------------------------------------|--|
| 39141 | 624 157 | В | <b>Square loom MAXI</b> - for creating patterned squares made of wool. Personal design options through wrapping and knotting. For squares with an edge length of 14 cm, 19.5 cm, and 25 cm. ncludes 50 wooden pegs, wool needles, and instructions. |  |
| 39140 | 225 136 | С | <b>Braiding star</b> - for knitting friendship bracelets, bag handles, bookmarks, etc.<br>Size 80x15 mm. Includes rubber for securing the thread.                                                                                                   |  |
| 39142 | 225 137 | D | <b>Braiding star MAXI</b> - for knitting friendship bracelets, bag handles, bookmarks, etc. Size 95x15 mm. Includes rubber for securing the thread.                                                                                                 |  |