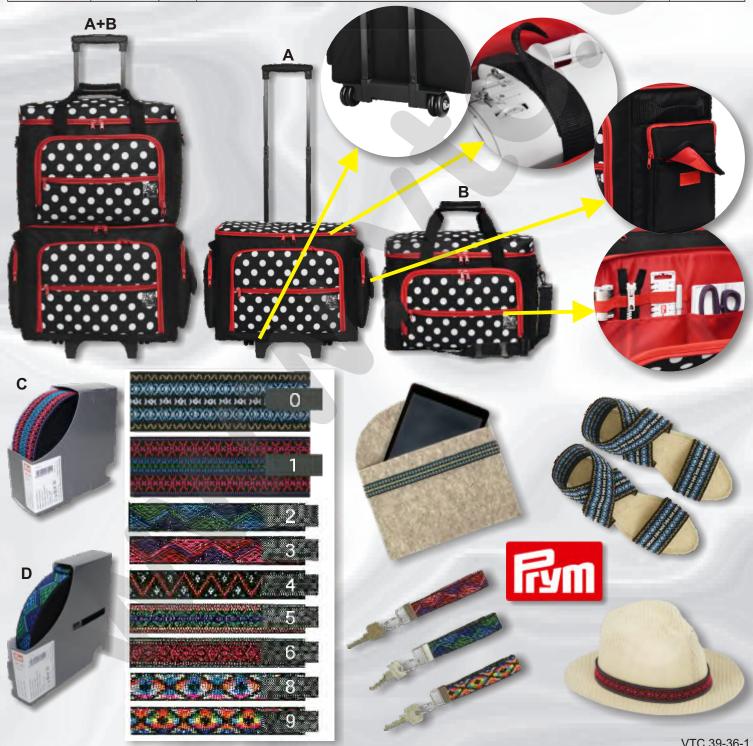

|       |
| 39602    | 957 45x            | D   | Color elastic 25 mm - woven elastic tape, width 25 mm, make-up 7 m.                                                                                                                                                                                                                                                                                                                                                                                                                         |       |