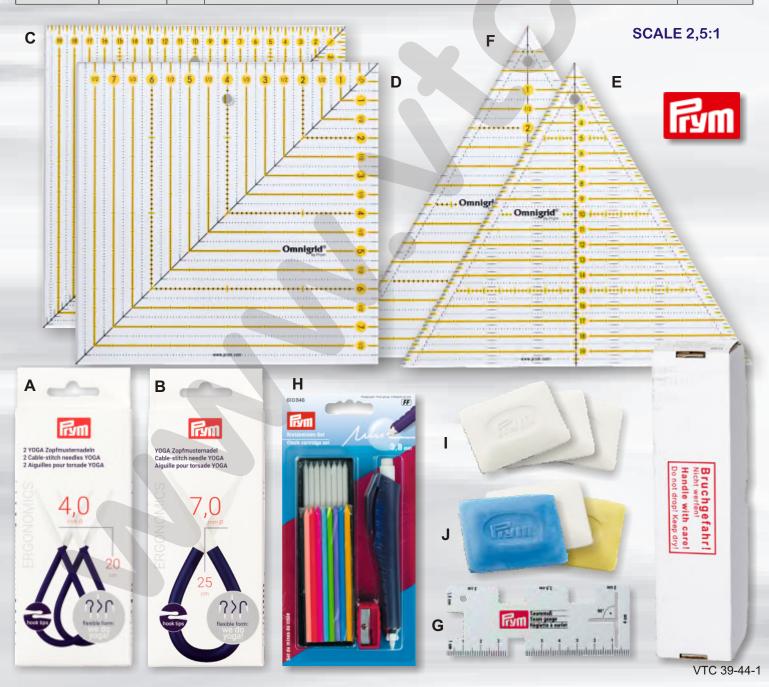

## **NOVELTIES 2018**

| CARD NO. | PRYM NO. | TAG | DESCRIPTION                                                                                                                                                                       | PRICE |
|----------|----------|-----|-----------------------------------------------------------------------------------------------------------------------------------------------------------------------------------|-------|
| 38004    | 191 112  | Α   | Cable-stitch needles 4 mm YOGA - Innovative ergonomic cable stitch needles with a bendable shaft. Several practical functions in one: Diam. 4 mm, length 20 cm, 2 pcs/box.        |       |
| 38007    | 191 113  | В   | <b>Cable-stitch needles 4 mm YOGA</b> - Innovative ergonomic cable stitch needles with a bendable shaft. Several practical functions in one: Diam. 7 mm, length 25 cm, 1 pcs/box. |       |
| 39016    | 611 655  | С   | Patchwork ruler - square, dim. 20x20 cm. 20 cm scale.                                                                                                                             |       |
| 39017    | 611 657  | D   | Patchwork ruler - square, dim. 8x8 Inch. 8 Inch scale.                                                                                                                            |       |
| 39018    | 611 656  | Е   | Patchwork ruler 60° MULTI - triangle 20 cm for cutting a variety of sizes and 60° shapes, scale 20 cm.                                                                            |       |
| 39019    | 611 658  | F   | Patchwork ruler 60° MULTI - triangle 8 Inch for cutting a variety of sizes and 60° shapes, scale 8 Inch.                                                                          |       |
| 39044    | 610 736  | G   | <b>Seam gauge METAL</b> - aluminium handy measuring tool, practical when working on sewing machine. Dimensions 105x40 mm, cm scale.                                               |       |
| 39087    | 610 846  | Н   | <b>Chalk cartridge set</b> - the chalk cartridge holder (containing one white cartridge), a sharpener for the chalk cartridges and 8 white and 8 coloured chalk cartridges.       |       |
| 39088    | 611 825  | I   | Tailor's chalk - white - white color, 25 pcs in the pack.                                                                                                                         |       |
| 39089    | 611 826  | J   | Tailor's chalk - color - color mix - blue, white, yellow, 25 pcs in the pack.                                                                                                     |       |